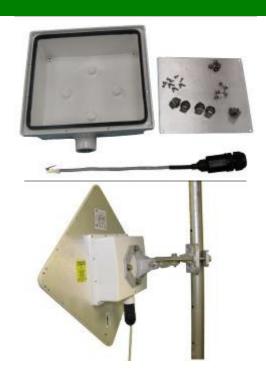

## **Small Enclosure Kit**

Mars enclosure kit designed for integration of RF PCB from different manufactures with Mars antennas.

Enclosure kit includes:

- Enclosure Die Cast Aluminum.
- Base for RF PCB (See ordering options).
- RJ45 Ethernet Waterproof Connector.

## **Enclosure Kit Features:**

- Suitable for integration with 200x200, 305x305, 370x370 and 600x600 mm Mars antennas\*.
- Suitable for pole or wall azimuth and elevation adjustable mounting.
- Heavy duty.

## **Specifications**

| M    | $\mathbf{a}$ | ch  |   | n ı | _ | 21  |
|------|--------------|-----|---|-----|---|-----|
| ,,,, |              | LII | a | •   | L | a ı |

| Enclosure Material               | Aluminum A380                                                                 |
|----------------------------------|-------------------------------------------------------------------------------|
| Enclosure dimensions (external)  | 180 x 167 (242 with RJ45) x 68 mm                                             |
| Base for RF plate material       | Aluminum                                                                      |
| Base for RF dimensions           | 150 x 138 mm, height of PCB (max) - 55 mm                                     |
| Enclosure Finish                 | White electrostatic powder coating                                            |
| Connector                        | RJ45 Ethernet Waterproof Connector                                            |
| Weight (without MNT)             | 0.7 kg.                                                                       |
| Suitable for pole diameter range | 25-120 mm (Screws supplied are 80 mm. Longer screws are available on request) |