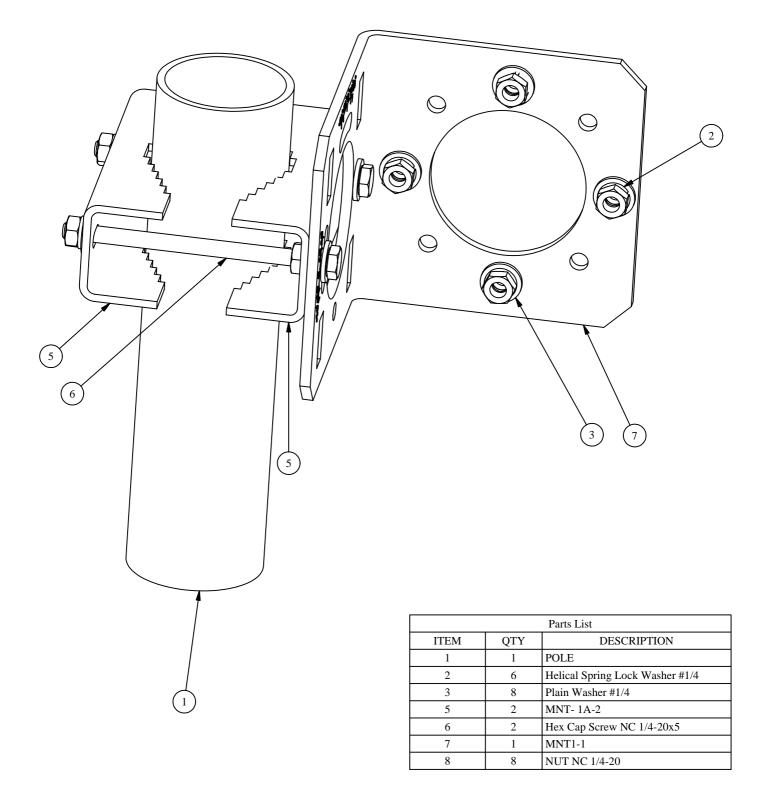

## NOTE: DIAMETER OF POLE FROM 30mm AND TILL 70mm.

## **Mounting instructions - Elevation Adjustable Mount MNT-1A**

- 1. Place item No.7 on the antenna back plane. Align with the screw holes.
- 2. Screw item No. 7 to the antenna with spring washers (2), flat washers (3) and nuts (4).
- 3. Tighten the nuts at a torque of 30 In\*Lbs.
- 4. Connect item No. 5 to item No. 1 as illustrated, with items 3,6,4.
- 5. Attach the received assembly and item No. 5 to the pole (1) as illustrated, connect with spring washers (2), flat washers (3) and nuts (4) and tighten to the pole with a torque of 5 In\*Lbs.
- 6. Adjust the desired angle, and fully tighten the loose screws a torque of 30 In\*Lbs.