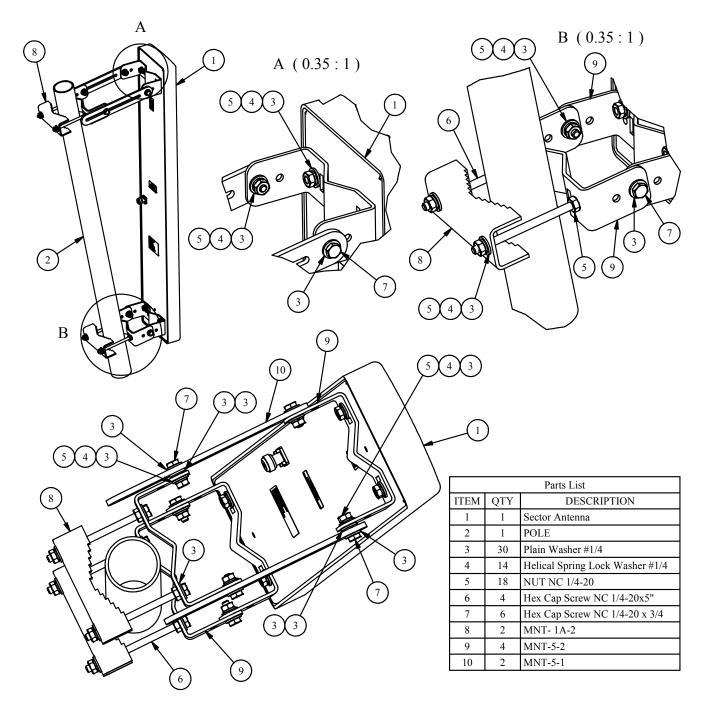

## Mounting instructions-Elevation Tilt Mount MNT-5A For Antenna Sector

- 1. Assemble MNT-5-2 (9) to Antenna Sector by using Plain Washer (item 3), Spring Lock Washer (item 4) and Hut (item 5) (2x2 places) see view A.
- 2. Assemble MNT-5-1 (item 10) to MNT-5-2 in the upper side of antenna by using Plain Washer, Spring Lock Washer, Hut and Hex Cap Screw (item 7) (2 places).Leave screws slightly loose.
- 3. Assemble MNT-5-2 to MNT-5-2 in lower side of antenna by using Plain Washer, Spring Lock Washer and Hut (2 places). Leave screws slightly loose.
- 4. Assemble MNT-5-2 to MNT-5-1 in upper side of antenna by using Plain Washer ,Spring Lock Washer and Hut (2 places). Leave screws slightly loose.
- 5. Insert Hex Cap Screw (item 6) ans Plain Washer into MNT-5-2 (two units to upper side and two units to lower side) and fasten its by Hut .
- 6. Connect all preceding assembling to pole (item 2) by using MNT-1A-2 (item 8), Plain Washer, Spring Lock Washer and Hut (4 places).
- 7. Adjust the desired elevation tilt to the angle marked and fully tighten the loose screws.