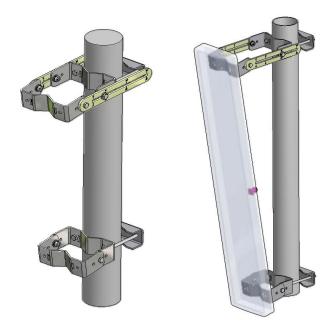

## **MNT-5A**

## Mount for Base Station Antennas

**MNT-5A Features:** 

- Elevation Tilt Adjustable Mount for large Base Station Antennas.
- Suitable for pole mounting. •
- Made from steel
- Comes with all required hardware in a kit • form.
- Heavy duty. •

Suitable for 800mm height antennas

## **Specifications**

| Mechanical                       |                                                                 |
|----------------------------------|-----------------------------------------------------------------|
| Material                         | STEEL                                                           |
| Kit Weight                       | 1.6 kg.                                                         |
| Load                             | 510 N                                                           |
| Suitable for pole diameter range | 1-4" (inch)                                                     |
| Movement Possibility             | Elevation Tilt $\pm 16^{\circ}$ with antenna 800x120 mm mounted |
| Environmental                    |                                                                 |
| Operating Temperature Range      | -40°C to +85°C                                                  |
| Vibration                        | According to IEC 60721-3-4                                      |
| Flammability                     | UL94                                                            |
| Ice and Snow                     | 25 mm radial (survival)                                         |
| Wind Load                        | 210 km/h                                                        |
| Humidity                         | ETS 300 019-1-4, EN 302 085 (annex A.1.1)                       |